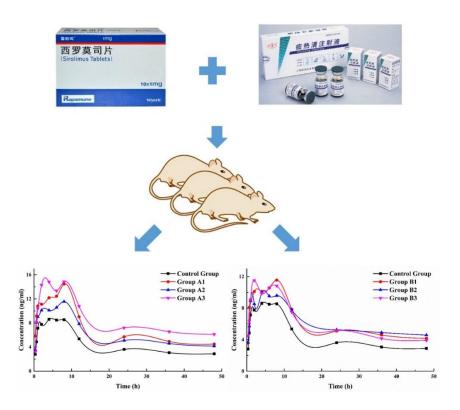

## The effect of Tanreqing injection on the pharmacokinetics of sirolimus in rats

Fig S1. the experimental protocol

## HDI investigation groups

Dose investigation:

A1: SRL (7.5 mg/kg, i.g.) + TRQ (2.5 mL/kg, i.v.) \*A2: SRL (7.5 mg/kg, i.g.) + TRQ (5 mL/kg, i.v.) A3: SRL (7.5 mg/kg, i.g.) + TRQ (10 mL/kg, i.v.) Time-interval investigation:

Control group: SRL (7.5 mg/kg, i.g.) alone
\*B1: SRL (7.5 mg/kg, i.g.) + TRQ (5 mL/kg, i.v.)--time interval: 5 min
B2: SRL (7.5 mg/kg, i.g.) + TRQ (5 mL/kg, i.v.)--time interval: 2 h
B3: SRL (7.5 mg/kg, i.g.) + TRQ (5 mL/kg, i.v.)--time interval: 4 h

\*A2 and B1 are the same group.