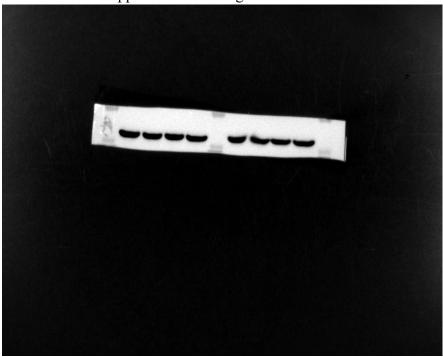

## **Supplementary data for FIGURE 5.**

1. The full uncropped western blot gels of Actin.

2. The full uncropped western blot gels of p-NF-κB

3. The full uncropped western blot gels of NLRP3

4. The full uncropped western blot gels of NF- $\kappa B$ 

5. The full uncropped western blot gels of caspase