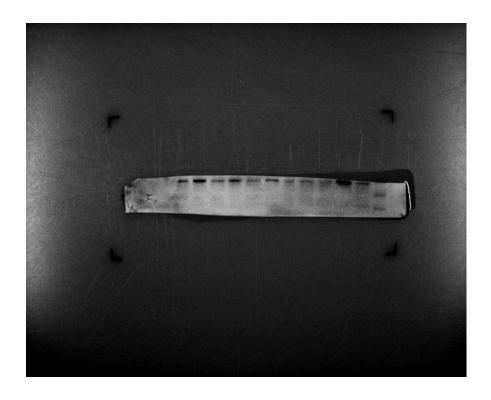

## **Supplementary data for FIGURE 7.**

6. The full uncropped western blot gels of Actin.

7. The full uncropped western blot gels of p-NF- $\kappa B$ 

8. The full uncropped western blot gels of NLRP3

9. The full uncropped western blot gels of NF- $\kappa B$ 

10. The full uncropped western blot gels of caspase