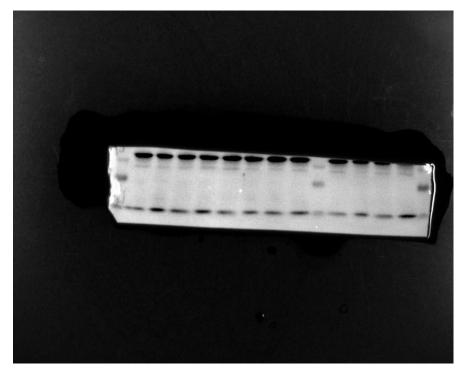

## **Supplementary data for FIGURE 7.**

6. The full uncropped western blot gels of Actin.

7. The full uncropped western blot gels of p-NF- $\kappa B$ 

8. The full uncropped western blot gels of NLRP3

9. The full uncropped western blot gels of NF- $\kappa B$ 

10. The full uncropped western blot gels of caspase