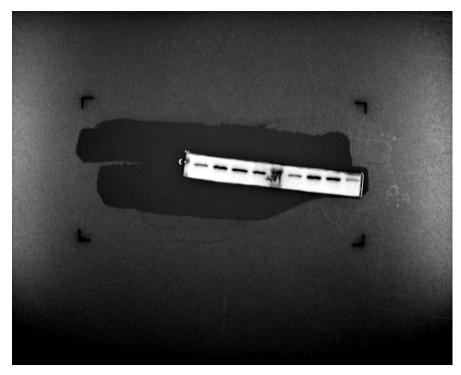

## **Supplementary data for FIGURE 5.**

1. The full uncropped western blot gels of Actin.

2. The full uncropped western blot gels of p-NF-κB

3. The full uncropped western blot gels of NLRP3

4. The full uncropped western blot gels of NF- $\kappa B$ 

5. The full uncropped western blot gels of caspase