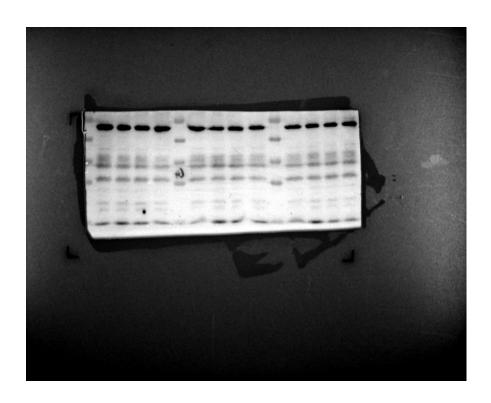

## **Supplementary data for FIGURE 5.**

1. The full uncropped western blot gels of Actin.

2. The full uncropped western blot gels of p-NF-κB

3. The full uncropped western blot gels of NLRP3

4. The full uncropped western blot gels of NF- $\kappa B$ 

5. The full uncropped western blot gels of caspase