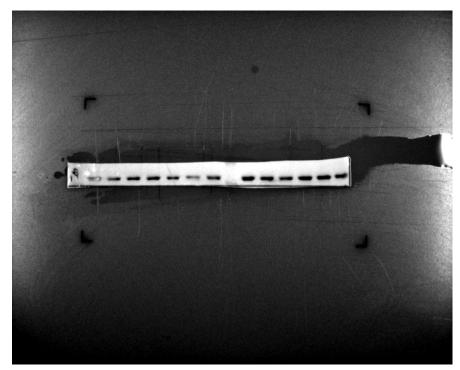

## **Supplementary data for FIGURE 5.**

1. The full uncropped western blot gels of Actin.

2. The full uncropped western blot gels of p-NF-κB

3. The full uncropped western blot gels of NLRP3

4. The full uncropped western blot gels of NF- $\kappa B$ 

5. The full uncropped western blot gels of caspase