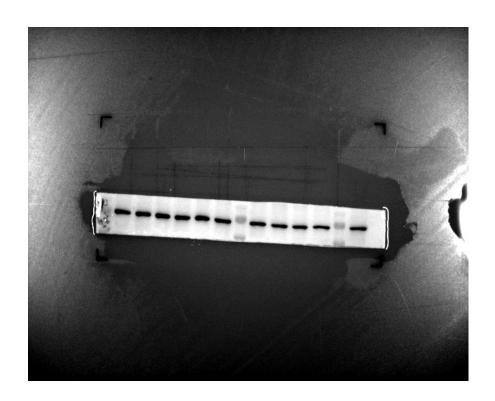

## **Supplementary data for FIGURE 5.**

1. The full uncropped western blot gels of Actin.

2. The full uncropped western blot gels of p-NF-κB

3. The full uncropped western blot gels of NLRP3

4. The full uncropped western blot gels of NF- $\kappa B$ 

5. The full uncropped western blot gels of caspase