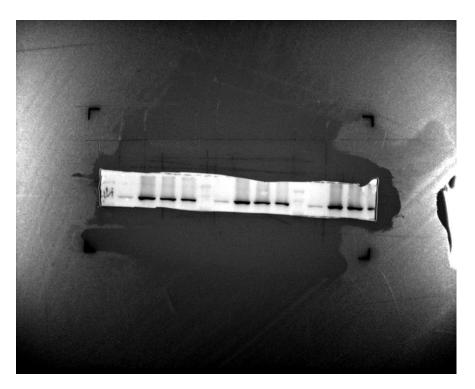

## **Supplementary data for FIGURE 7.**

6. The full uncropped western blot gels of Actin.

7. The full uncropped western blot gels of p-NF- $\kappa B$ 

8. The full uncropped western blot gels of NLRP3

9. The full uncropped western blot gels of NF- $\kappa B$ 

10. The full uncropped western blot gels of caspase