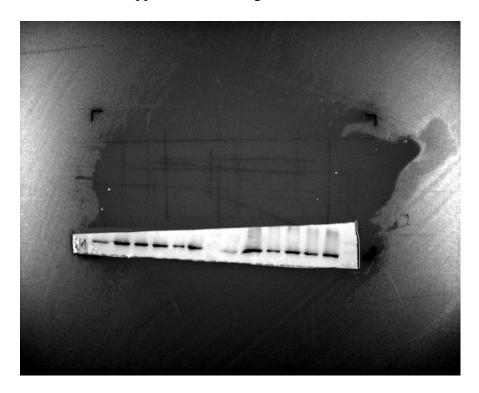

## **Supplementary data for FIGURE 7.**

6. The full uncropped western blot gels of Actin.

7. The full uncropped western blot gels of p-NF- $\kappa B$ 

8. The full uncropped western blot gels of NLRP3

9. The full uncropped western blot gels of NF- $\kappa B$ 

10. The full uncropped western blot gels of caspase