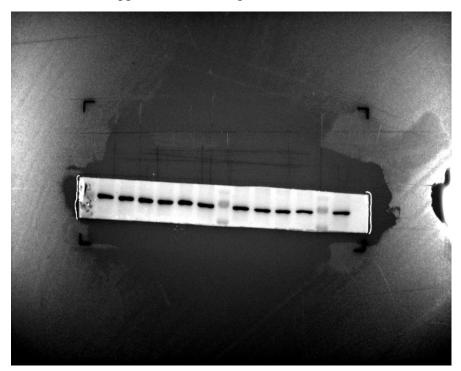

## **Supplementary data for FIGURE 7.**

6. The full uncropped western blot gels of Actin.

7. The full uncropped western blot gels of p-NF- $\kappa B$ 

8. The full uncropped western blot gels of NLRP3

9. The full uncropped western blot gels of NF- $\kappa B$ 

10. The full uncropped western blot gels of caspase