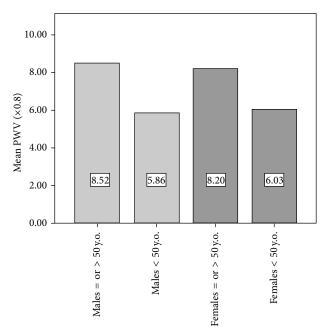

In the paper entitled "Reference Values of Pulse Wave Velocity in Healthy People from an Urban and Rural Argentinean Population" a mistake was introduced in Figure 3. In this erratum we report modified Figure 3.

Figure 3: Mean values of pulse wave velocity (PWV: in meters per second) showing significant differences between young subjects ( $\leq$ 50 years) and subjects > 50 years included in the study. There were no significant differences of PWV in relation to gender for the same age group.