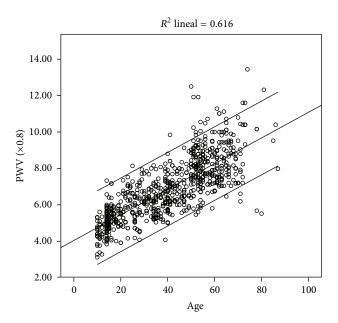

In the paper titled "Reference Values of Pulse Wave Velocity in Healthy People from an Urban and Rural Argentinean Population" there was an error in Figure 1. The correct value of  $\mathbb{R}^2$  is =0.616. In this erratum we report corrected Figure 1 where the mentioned mistake has been replaced with the corrected value.

<sup>&</sup>lt;sup>2</sup>Favaloro University (AIDUF-CONICET), Buenos Aires, Argentina

FIGURE 1: Scatter graph showing the relationship between mean PWV (mean and CI 95%) and age in the study population (n = 780).