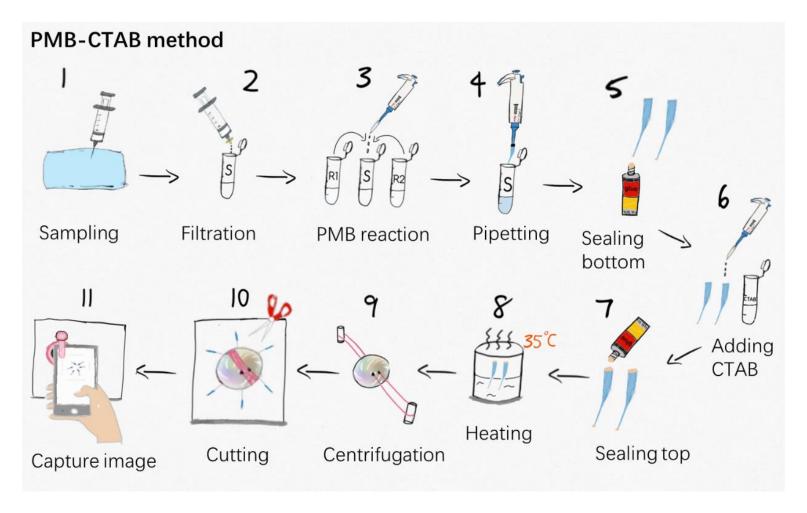

# These individuals (Z. Pan and X. Nong) had equal contributions to this work.

Email address:

zhangmin@guet.edu.cn (M. Zhang)

guetzenghui@foxmail.com (H. Zeng)

Figure S1. Schematic illustration of field preconcentration and digital image colorimetric sensing of phosphate by the PMB-CTAB method.