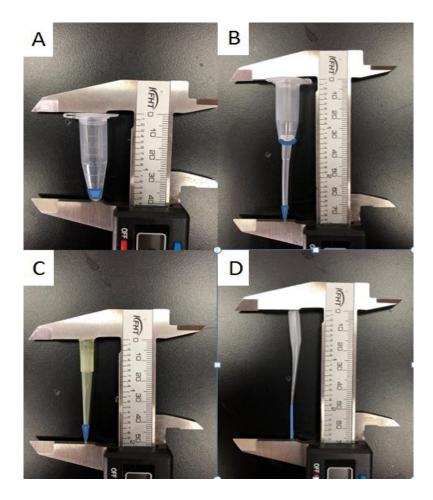

Figure S2. Centrifuge tubes used in this study. Blue blocks indicate the position of precipitate.