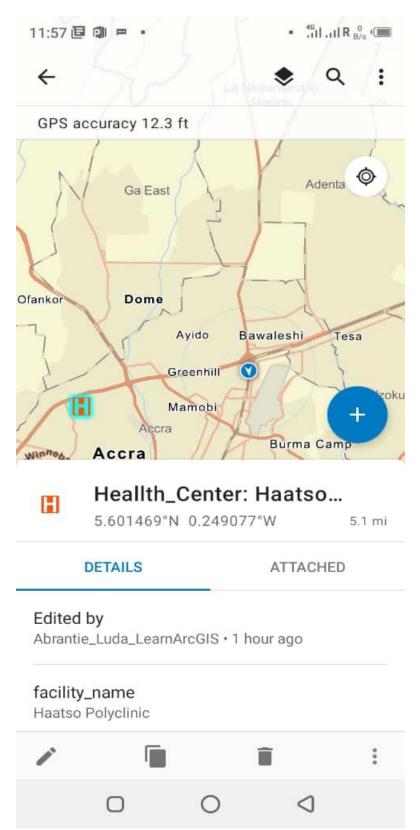

Figure 15: Sample of Image of the sampled Health Center Collected

Figure 16: Visual Presentation of the Sample Data of Health Center Collected.

Figure 17: Geohealth ArcGIS Diagrammer XML File

Figure 18: Geohealth File Geodatabase With all Attributes