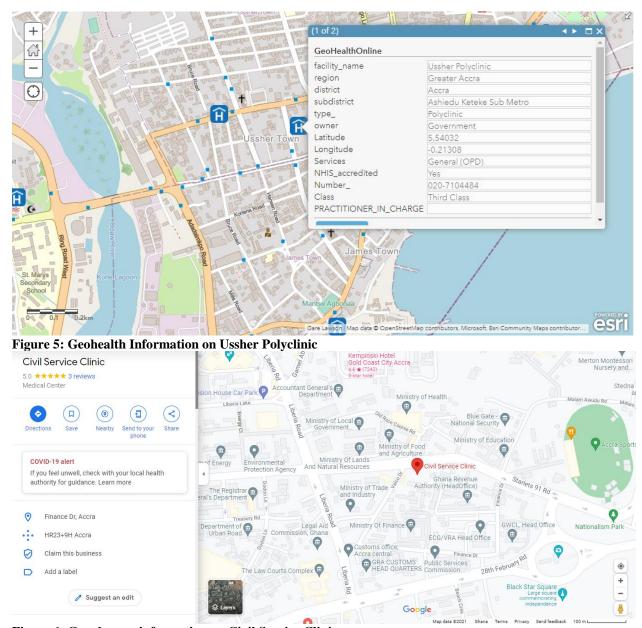

Figure 2: Google map information Kaneshie Polyclinic

Figure 4: Google map information on Ussher Polyclinic

Figure 6: Google map information on Civil Service Clinic

Figure 7: Geohealth information on Civil Service Clinic