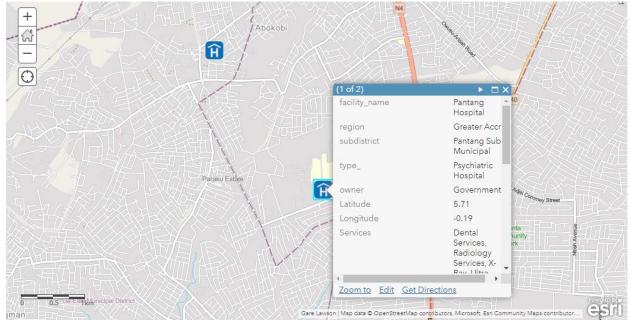

030 397 2322

Add a label

PR96+6P Adenta Municipality

Figure 9: Geohealth Information on Pantang Hospital

Figure 10: Feature Classes of the Health Centers imported onto ArcMap

Figure 11: Published Service of the Health Centers onto ArcGIS Online