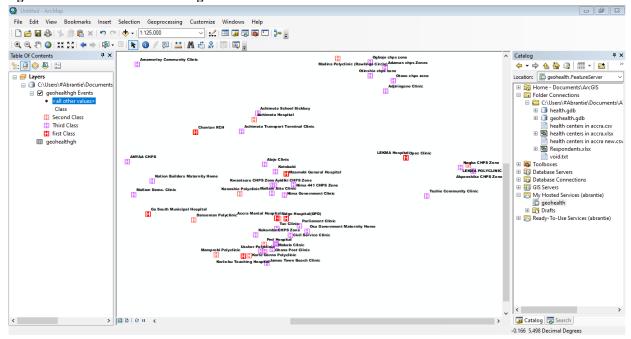

030 397 2322

Add a label

PR96+6P Adenta Municipality

Figure 9: Geohealth Information on Pantang Hospital

Figure 10: Feature Classes of the Health Centers imported onto ArcMap

Figure 11: Published Service of the Health Centers onto ArcGIS Online