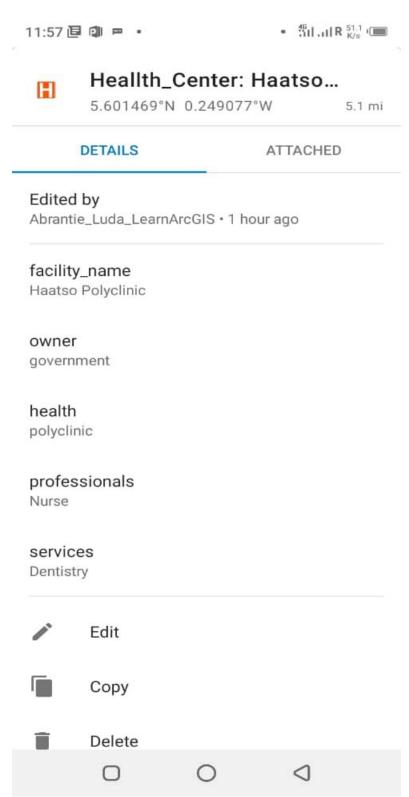

Figure 15: Sample of Image of the sampled Health Center Collected

Figure 16: Visual Presentation of the Sample Data of Health Center Collected.

Figure 17: Geohealth ArcGIS Diagrammer XML File

Figure 18: Geohealth File Geodatabase With all Attributes