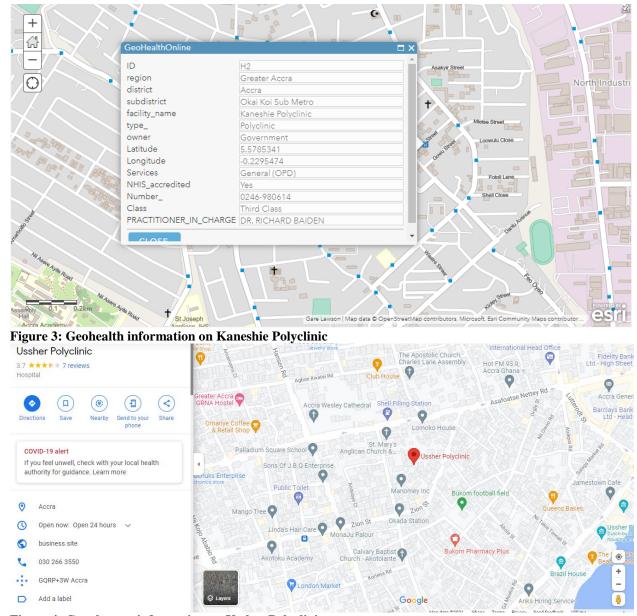

Figure 2: Google map information Kaneshie Polyclinic

Figure 4: Google map information on Ussher Polyclinic

Figure 6: Google map information on Civil Service Clinic

Figure 7: Geohealth information on Civil Service Clinic