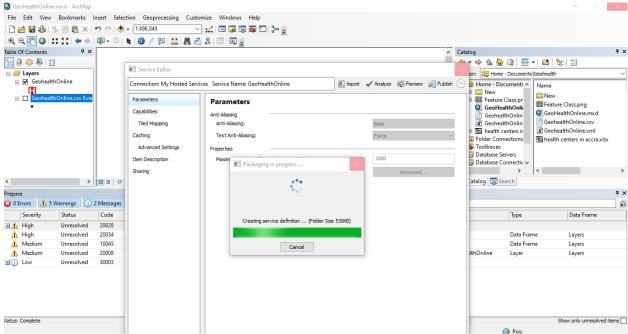

030 397 2322

Add a label

PR96+6P Adenta Municipality

Figure 9: Geohealth Information on Pantang Hospital

Figure 10: Feature Classes of the Health Centers imported onto ArcMap

Figure 11: Published Service of the Health Centers onto ArcGIS Online