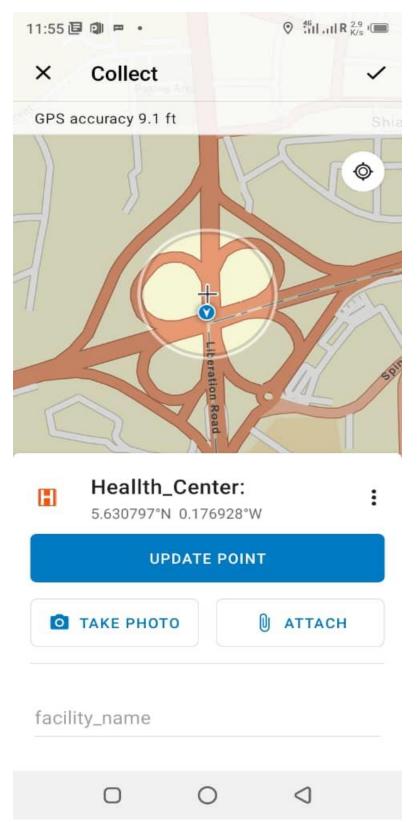

Figure 12: ArcGIS Mobile Collector App for Geohealth

Figure 13: ArcGIS Mobile Collector App depicting how to pick Geolocation (Latitude and Longitude)

Figure 14: Sample Data of an Health Center Collected Using the ArcGIS Mobile Collector