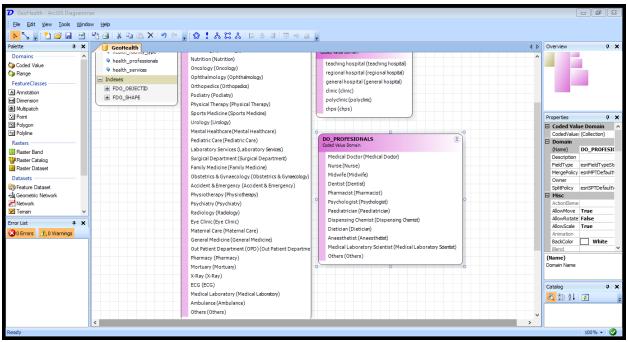

Figure 15: Sample of Image of the sampled Health Center Collected

Figure 16: Visual Presentation of the Sample Data of Health Center Collected.

Figure 17: Geohealth ArcGIS Diagrammer XML File

Figure 18: Geohealth File Geodatabase With all Attributes