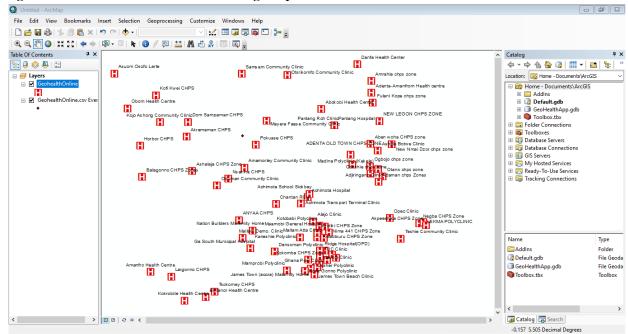

030 397 2322

Add a label

PR96+6P Adenta Municipality

Figure 9: Geohealth Information on Pantang Hospital

Figure 10: Feature Classes of the Health Centers imported onto ArcMap

Figure 11: Published Service of the Health Centers onto ArcGIS Online