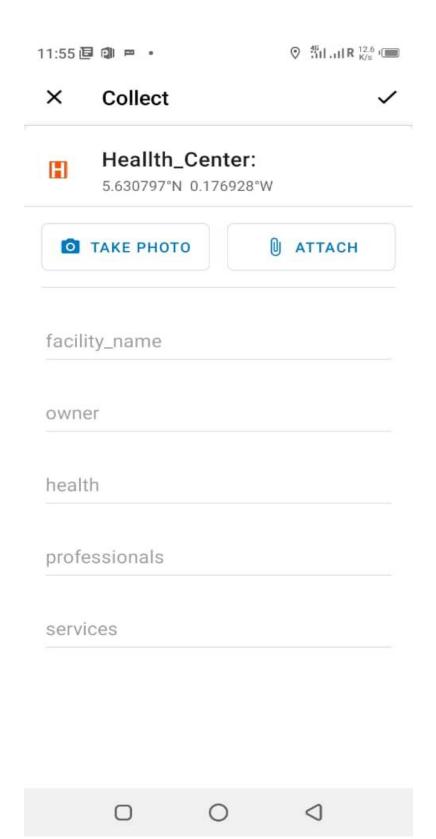

Figure 12: ArcGIS Mobile Collector App for Geohealth

Figure 13: ArcGIS Mobile Collector App depicting how to pick Geolocation (Latitude and Longitude)

Figure 14: Sample Data of an Health Center Collected Using the ArcGIS Mobile Collector