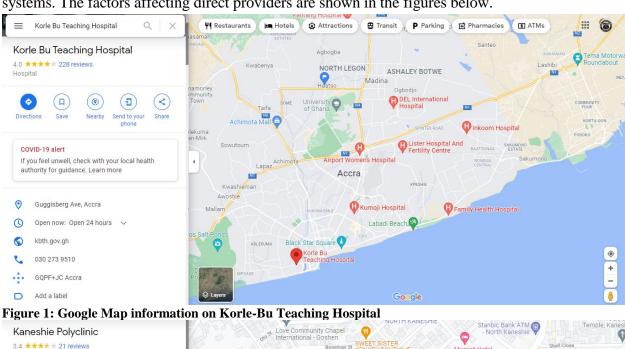

Figure 2: Google map information Kaneshie Polyclinic

Figure 4: Google map information on Ussher Polyclinic

Figure 6: Google map information on Civil Service Clinic

Figure 7: Geohealth information on Civil Service Clinic