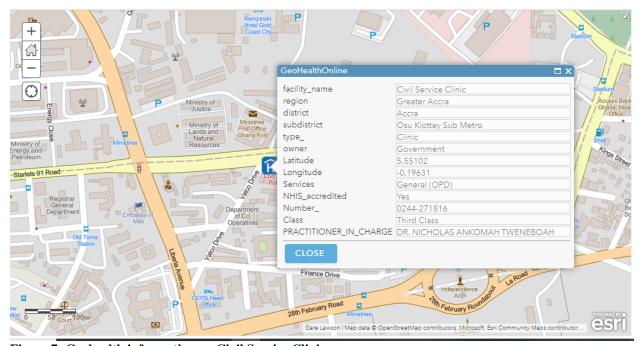

Figure 2: Google map information Kaneshie Polyclinic

Figure 4: Google map information on Ussher Polyclinic

Figure 6: Google map information on Civil Service Clinic

Figure 7: Geohealth information on Civil Service Clinic