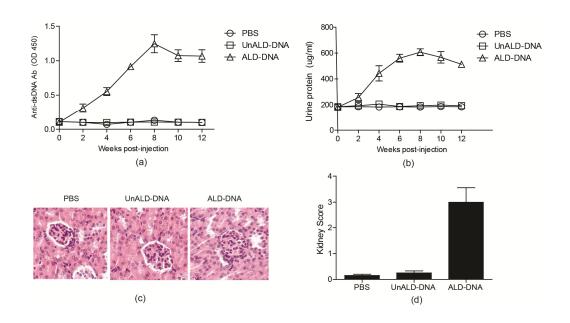

## **Supplementary Information**

Figure S1 ALD-DNA immunization induces SLE syndrome. (a) Serum anti-dsDNA IgG levels were measured by ELISA every 2 weeks after initial injection. Data are means  $\pm$  SD from 8 mice in each group. (b) Urine protein levels of the mice were assessed by BCA Protein Assay Kit every 2 weeks. Data are means  $\pm$  SD from 8 mice in each group. (c) Nephritic pathology was evaluated by H&E staining of renal tissues. Images (magnification  $\times$ 200) are representative of 8 mice in each group. (d) The kidney score was assessed using paraffin sections stained with H&E in (c). n=8.