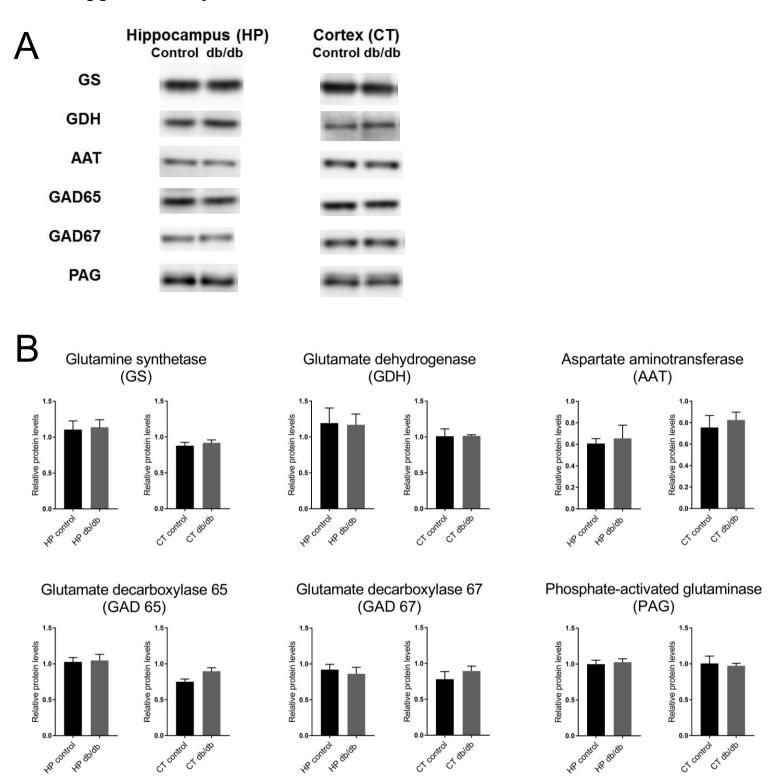

## Supplementary figure 1

A: Representative Western blots of hippocampal (HP) and cerebral cortical (CT) homogenate from control and db/db mice. GS: glutamine synthetase, GDH: glutamate dehydrogenase, AAT: aspartate aminotransferase, GAD: glutamate decarboxylase, PAG: phosphate activated glutamine.

**B**: Semi-quantitative assessment of expression of proteins important for the glutamate-glutamine cycle. Western blots of hippocampal (HP) and cerebral cortical (CT) homogenate of control and db/db mice. Results are presented as mean  $\pm$  SEM, n = 4 obtained from individual animals. Statistically significant differences were tested employing Student's t-test, p < 0.05.