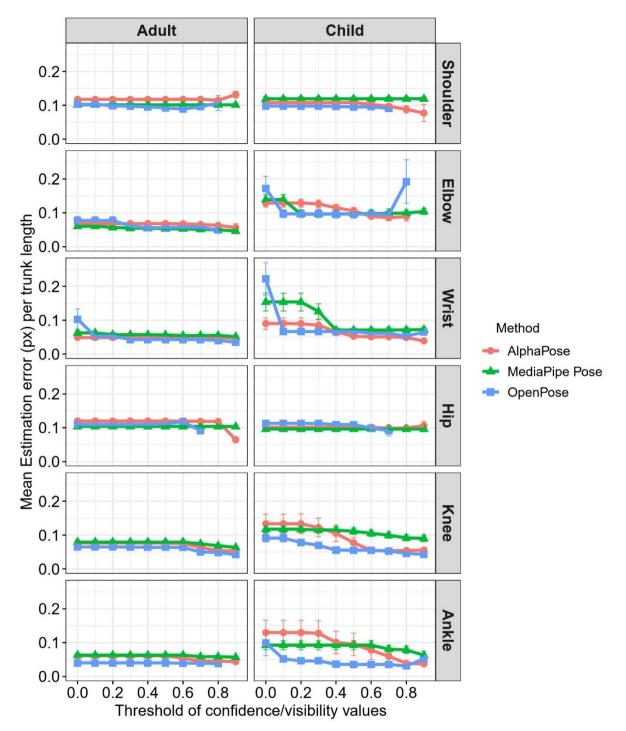

**Figure S1.** Acceptance rate of each pose estimation method for each keypoint. *Note.* Error bars indicate standard error.

**Figure S2. Estimation error distance of each pose estimation method for each keypoint.** *Note.* Error bars indicate standard error.