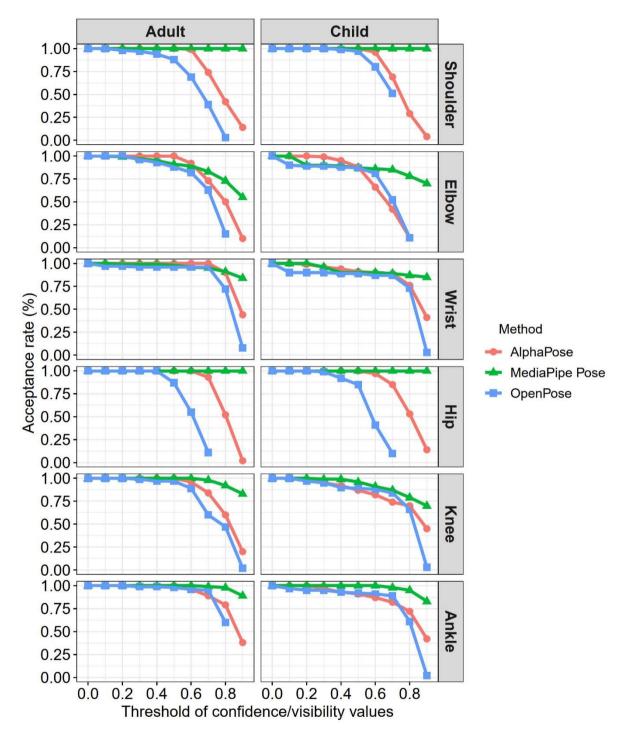

**Figure S1.** Acceptance rate of each pose estimation method for each keypoint. *Note.* Error bars indicate standard error.

**Figure S2. Estimation error distance of each pose estimation method for each keypoint.** *Note.* Error bars indicate standard error.